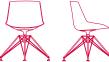

**fixed 5-point-star base** L67 D67 H80.5 cm seat H44 cm

height-adjustable, 5-point-star base on castors L67 D67 H80.5 cm seat H41.2/51.2 cm

base with central leg L53 D54 H80.5 cm seat H44 cm

VN 4-legged oak base L56 D56 H80.5 cm seat H44 cm

## 5-point-star base on castors