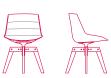

#### **OPTIONS**

**4-legged base** L53 D54 H80.5 cm seat H44 cm

**sled base** L53 D54 H80.5 cm seat H44 cm

VN 4-legged steel base L56 D56 H80.5 cm seat H44 cm

**LEM 4-legged base** L65 D65 H80.5 cm seat H44 cm

**4-legged oak base** L54 D54 H80.5 cm