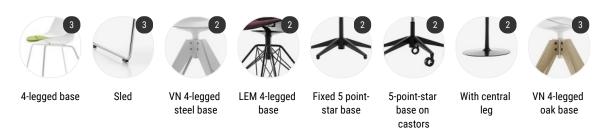

Base options: 4-legged, sled, 4-legged steel, 4-legged LEM, 5-point-star height-adjustable on castors, 5 point-star fixed, central leg, VN 4-legged oak, 4-legged oak. Optional upholstered PAD.

Discover the padded version. Click here

#### **OPTIONS**

**4-legged base** L53 D54 H80.5 cm seat H44 cm

**sled base** L53 D54 H80.5 cm seat H44 cm

VN 4-legged steel base L56 D56 H80.5 cm seat H44 cm

**LEM 4-legged base** L65 D65 H80.5 cm seat H44 cm

**fixed 5-point-star base** L67 D67 H80.5 cm seat H44 cm

height-adjustable, 5-point-star base on castors L67 D67 H80.5 cm seat H41.2/51.2 cm

base with central leg L53 D54 H80.5 cm seat H44 cm

VN 4-legged oak base L56 D56 H80.5 cm seat H44 cm

**4-legged oak base** L54 D54 H80.5 cm