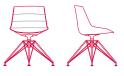

#### **OPTIONS**

**4-legged base** L53 D54 H80.5 cm seat H44 cm

**sled base** L53 D54 H80.5 cm seat H44 cm

VN 4-legged steel base L56 D56 H80.5 cm seat H44 cm

**LEM 4-legged base** L65 D65 H80.5 cm seat H44 cm

**fixed 5-point-star base** L67 D67 H80.5 cm seat H44 cm

height-adjustable, 5-point-star base on castors L67 D67 H80.5 cm seat H41.2/51.2 cm

base with central leg L53 D54 H80.5 cm seat H44 cm

VN 4-legged oak base L56 D56 H80.5 cm seat H44 cm