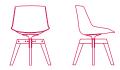

#### **OPTIONS**

**4-legged base** L53 D54 H80.5 cm seat H44 cm

**sled base** L53 D54 H80.5 cm seat H44 cm

VN 4-legged steel base L56 D56 H80.5 cm seat H44 cm

**LEM 4-legged base** L65 D65 H80.5 cm seat H44 cm

**4-legged oak base** L54 D54 H80.5 cm