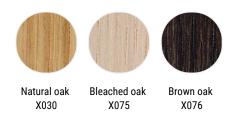

**4-legged oak base** L54 D54 H80.5 cm

#### Base

4-legged oak base

## 4-legged oak base