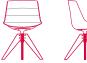

**fixed 5-point-star base** L67 D67 H80.5 cm seat H44 cm

height-adjustable, 5-point-star base on castors L67 D67 H80.5 cm seat H41.2/51.2 cm

base with central leg L53 D54 H80.5 cm seat H44 cm

VN 4-legged oak base L56 D56 H80.5 cm seat H44 cm

## 5-point-star base on castors