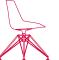

#### **OPTIONS**

**4-legged base** L53 D54 H80.5 cm seat H44 cm

**sled base** L53 D54 H80.5 cm seat H44 cm

VN 4-legged steel base L56 D56 H80.5 cm seat H44 cm

**LEM 4-legged base** L65 D65 H80.5 cm seat H44 cm

**fixed 5-point-star base** L67 D67 H80.5 cm seat H44 cm

height-adjustable, 5-point-star base on castors L67 D67 H80.5 cm seat H41.2/51.2 cm

base with central leg L53 D54 H80.5 cm seat H44 cm

VN 4-legged oak base L56 D56 H80.5 cm seat H44 cm