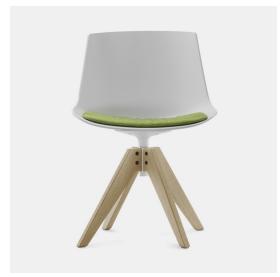

# FLOW CHAIR

#### Designed by Jean Marie Massaud

A family of seatings of great impact and comfort. Designed for the home, the office and the community areas. A wide range of bases and finishes are available.

Options: with a white or black polycarbonate shell, that can be completed with upholstery.

Base options: 4-legged, sled, 4-legged steel, 4-legged LEM, 5-point-star height-adjustable on castors, 5 point-star fixed, central leg, VN 4-legged oak, 4-legged oak. Optional upholstered PAD.

Discover the padded version. Click here

**4-legged oak base** L54 D54 H80.5 cm