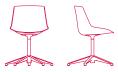

#### **OPTIONS**

**4-legged base** L53 D54 H80.5 cm seat H44 cm

**sled base** L53 D54 H80.5 cm seat H44 cm

VN 4-legged steel base L56 D56 H80.5 cm seat H44 cm

**LEM 4-legged base** L65 D65 H80.5 cm seat H44 cm

**fixed 5-point-star base** L67 D67 H80.5 cm seat H44 cm

height-adjustable, 5-point-star base on castors L67 D67 H80.5 cm seat H41.2/51.2 cm

base with central leg L53 D54 H80.5 cm seat H44 cm

VN 4-legged oak base L56 D56 H80.5 cm seat H44 cm