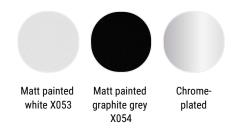

# Finishing

The number in the dot corresponds to the number of colour/material finish.

Here below, in the section FINISH OPTIONS, please note all the colours of the materials used for this product.

# Finish options

### **BASE**