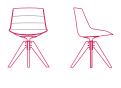

#### **OPTIONS**

**4-legged base** L53 D54 H80.5 cm seat H44 cm

**sled base** L53 D54 H80.5 cm seat H44 cm

VN 4-legged steel base L56 D56 H80.5 cm seat H44 cm

**LEM 4-legged base** L65 D65 H80.5 cm seat H44 cm

**4-legged oak base** L54 D54 H80.5 cm