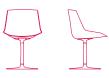

#### **OPTIONS**

**4-legged base** L53 D54 H80.5 cm seat H44 cm

**sled base** L53 D54 H80.5 cm seat H44 cm

VN 4-legged steel base L56 D56 H80.5 cm seat H44 cm

**LEM 4-legged base** L65 D65 H80.5 cm seat H44 cm

#### With central leg