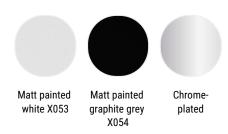

# Finishing

The number in the dot corresponds to the number of colour/material finish.

Here below, in the section FINISH OPTIONS, please note all the colours of the materials used for this product.

# Finish options

### **BASE**