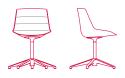

#### **OPTIONS**

**4-legged base** L53 D54 H80.5 cm seat H44 cm

**sled base** L53 D54 H80.5 cm seat H44 cm

VN 4-legged steel base L56 D56 H80.5 cm seat H44 cm

**LEM 4-legged base** L65 D65 H80.5 cm seat H44 cm

**fixed 5-point-star base** L67 D67 H80.5 cm seat H44 cm

height-adjustable, 5-point-star base on castors L67 D67 H80.5 cm seat H41.2/51.2 cm

base with central leg L53 D54 H80.5 cm seat H44 cm

VN 4-legged oak base L56 D56 H80.5 cm seat H44 cm