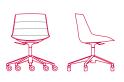

#### **OPTIONS**

**4-legged base** L53 D54 H80.5 cm seat H44 cm

**sled base** L53 D54 H80.5 cm seat H44 cm

VN 4-legged steel base L56 D56 H80.5 cm seat H44 cm

**LEM 4-legged base** L65 D65 H80.5 cm seat H44 cm

### 4-legged base