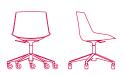

#### **OPTIONS**

**4-legged base** L53 D54 H80.5 cm seat H44 cm

**sled base** L53 D54 H80.5 cm seat H44 cm

VN 4-legged steel base L56 D56 H80.5 cm seat H44 cm

**LEM 4-legged base** L65 D65 H80.5 cm seat H44 cm

## 5-point-star base on castors