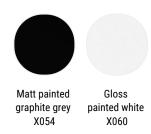

#### **SHELL**

The shell, made from polycarbonate through injection moulding, is mass-pigmented in the colour options white or black and has a standard double finish: gloss outside, and microgoffered inside.

# **SHELL**

## Plastic

Plastic white

Plastic black