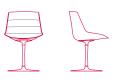

#### **OPTIONS**

**4-legged base** L53 D54 H80.5 cm seat H44 cm

**sled base** L53 D54 H80.5 cm seat H44 cm

VN 4-legged steel base L56 D56 H80.5 cm seat H44 cm

**LEM 4-legged base** L65 D65 H80.5 cm seat H44 cm

**fixed 5-point-star base** L67 D67 H80.5 cm seat H44 cm

height-adjustable, 5-point-star base on castors L67 D67 H80.5 cm seat H41.2/51.2 cm

base with central leg L53 D54 H80.5 cm seat H44 cm

VN 4-legged oak base L56 D56 H80.5 cm seat H44 cm

#### LEM 4-legged base