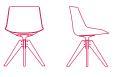

#### **OPTIONS**

**4-legged base** L53 D54 H80.5 cm seat H44 cm

**sled base** L53 D54 H80.5 cm seat H44 cm

VN 4-legged steel base L56 D56 H80.5 cm seat H44 cm

**LEM 4-legged base** L65 D65 H80.5 cm seat H44 cm

**4-legged oak base** L54 D54 H80.5 cm